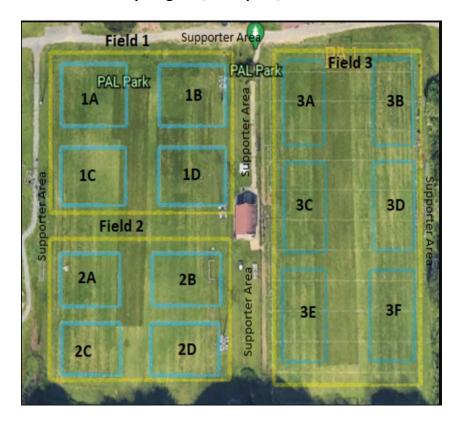

#### PAL PARK FIELD ASSIGNMENTS - SAME FOR ALL GAMES

| <u>Team</u> | <u>Field</u> | Team Color |
|-------------|--------------|------------|
| Leich       | Field 1A     | Navy Blue  |
| Moore       | Field 1B     | Royal Blue |
| Smith       | Field 1C     | Purple     |
| Gavula      | Field 1D     | Pink       |
| Shea        | Field 2A     | Green      |
| Russell     | Field 2B     | Gray       |